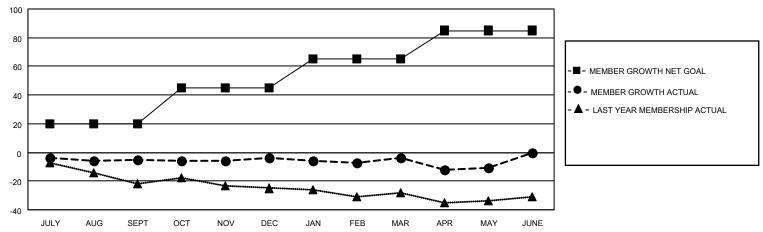

#### GOALS AND ACTUAL MEMBERS CUMULATIVE

| DROPPED CLUBS: 0 |    | 18 CLUBS OF 38 ADDED 1 OR<br>MORE NEW MEMBERS | GENDER DISTRIBUTION                |              |  |
|------------------|----|-----------------------------------------------|------------------------------------|--------------|--|
|                  |    | INORE NEW WEIWIBERS                           | MALE                               | 578 (73.54%) |  |
|                  |    |                                               | FEMALE                             | 208 (26.46%) |  |
| DROPPED MEMBERS  |    |                                               | NON BINARY                         | 0 (0.00%)    |  |
| DEGE AGED        | 0  |                                               | PREFER NOT TO ANSWER               | 0 (0.00%)    |  |
| DECEASED         | 6  |                                               |                                    |              |  |
| CLUB CANCELLED   | 0  | CLICK HERE FOR CUMULATIVE                     | TOTAL FAMILY UNIT MEMBERS          | 185          |  |
| OTHER            | 44 | MEMBERSHIP DATA                               |                                    |              |  |
| TOTAL 50         |    |                                               | FAMILY MEMBERS PAYING HALF DUES 93 |              |  |
|                  |    |                                               |                                    |              |  |